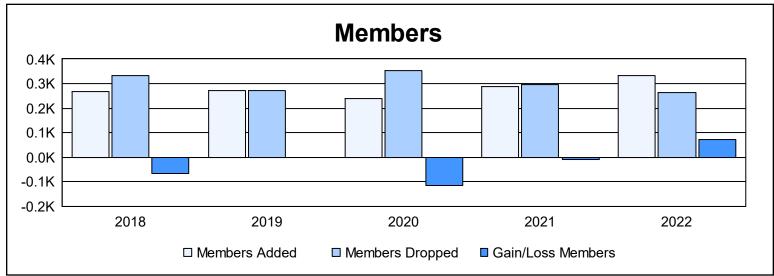

District 20 K1 As of June 2022 Cumulative

| Year      | New<br>Clubs | Dropped<br>Clubs | Gain/<br>Loss<br>Clubs | New<br>Members | Charter<br>Members | Reinstate<br>Members | Transfer<br>Members | Total<br>Member<br>Added | Total<br>Members<br>Dropped | Gain/<br>Loss<br>Members |
|-----------|--------------|------------------|------------------------|----------------|--------------------|----------------------|---------------------|--------------------------|-----------------------------|--------------------------|
| 2017-2018 | 2            | 1                | 1                      | 207            | 43                 | 11                   | 6                   | 267                      | 333                         | -66                      |
| 2018-2019 | 1            | 0                | 1                      | 223            | 30                 | 6                    | 11                  | 270                      | 270                         | 0                        |
| 2019-2020 | 1            | 6                | -5                     | 155            | 31                 | 7                    | 45                  | 238                      | 353                         | -115                     |
| 2020-2021 | 2            | 2                | 0                      | 195            | 63                 | 23                   | 5                   | 286                      | 296                         | -10                      |
| 2021-2022 | 4            | 3                | 1                      | 195            | 122                | 10                   | 7                   | 334                      | 262                         | 72                       |
| Average   | 2            | 2                | 0                      | 195            | 58                 | 11                   | 15                  | 279                      | 303                         | -24                      |